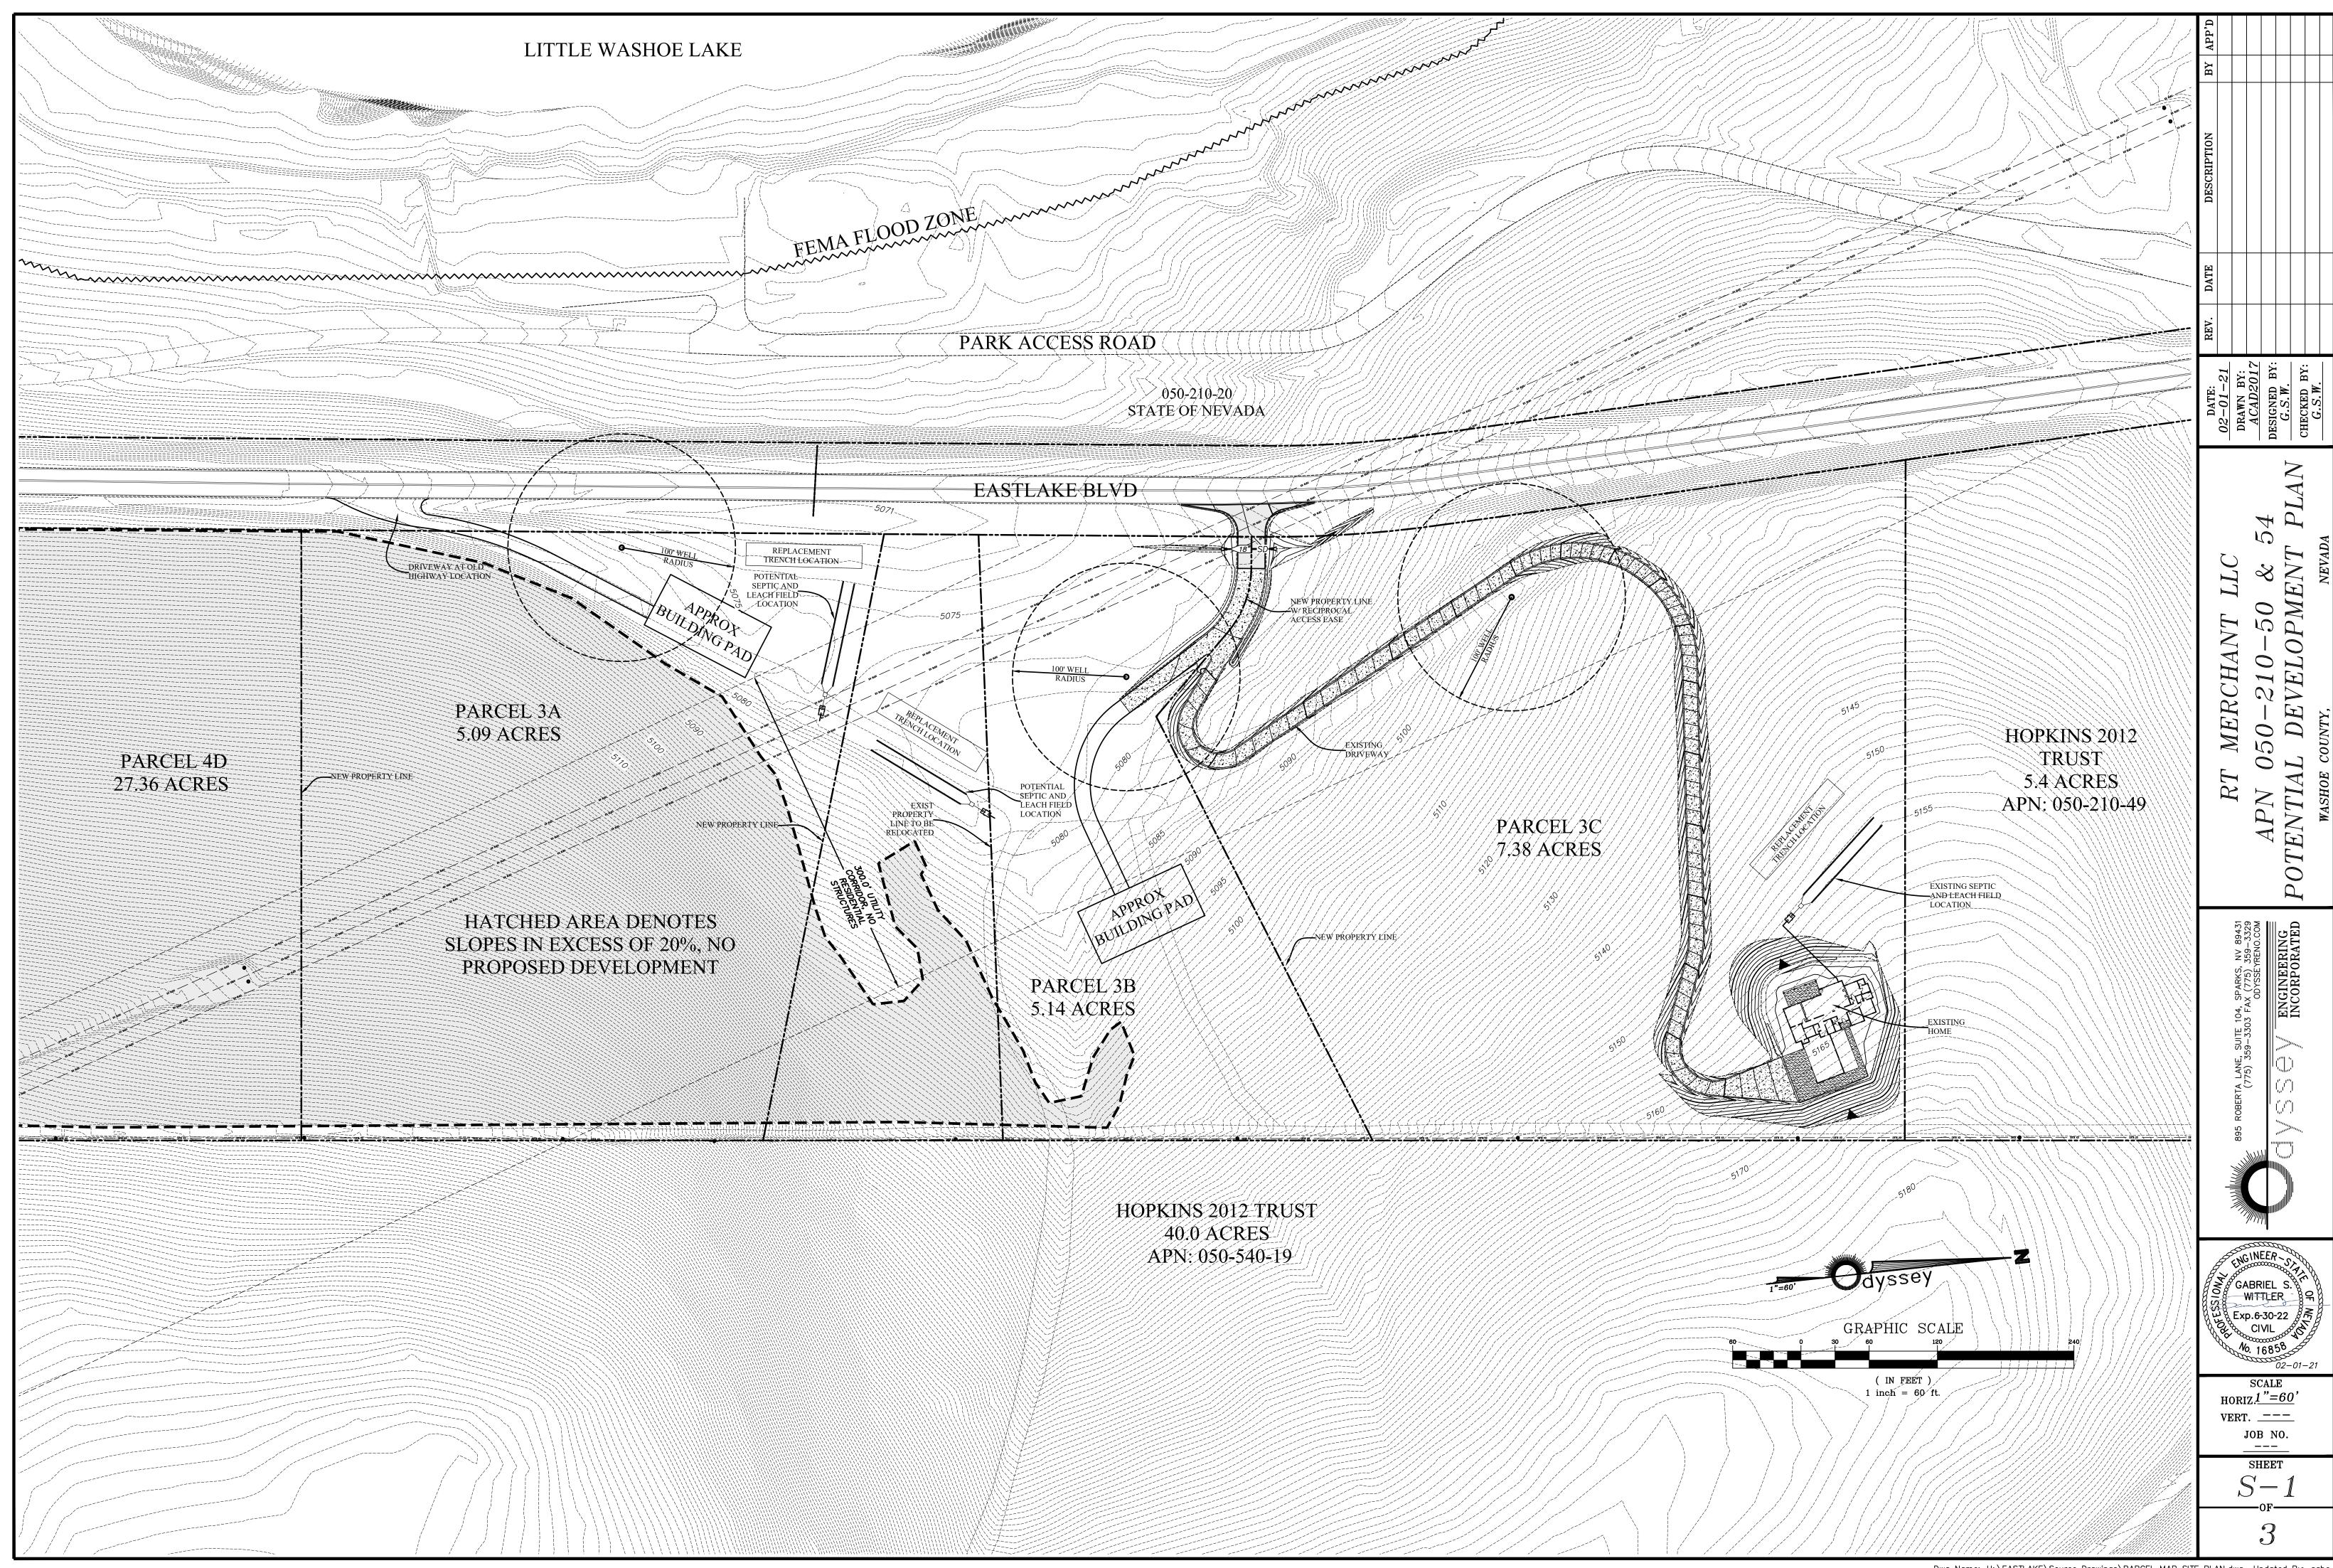

## EXISTING PARCEL INFO:

A.P.N. 050-210-50 & 54 44.96 ACRES ZONING: MDR

## FEMA INFO:

FEMA FIRM 32031C3333G DATED 3-16-2009 DESIGNATES THIS SITE AS BEING IN A FEMA UNSHADED X ZONE.

VICINITY MAP

 SLOPE MAP DATA

 Number
 Minimum Slope
 Maximum Slope
 Color
 AREA

 1
 0.00%
 15.00%
 17.5