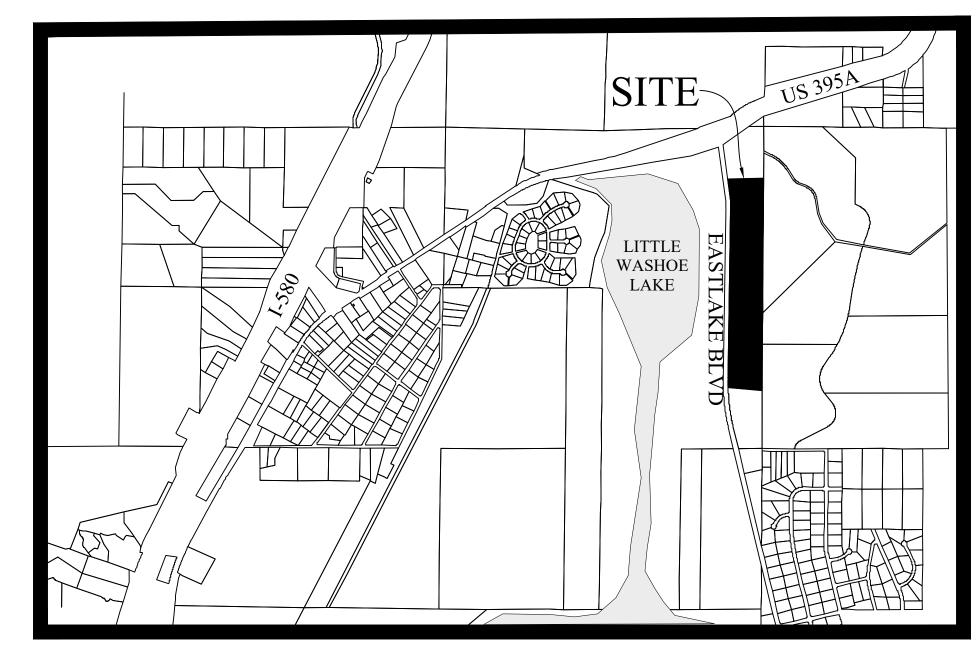

## BASIS OF BEARINGS:

THE BASIS OF BEARINGS AND COORDINATES FOR THIS SURVEY IS THE NEVADA STATE PLANE COORDINATE SYSTEM, WEST ZONE GRID, NAD 83/94, BASED UPON MEASUREMENTS TAKEN TO GPS CONTROL POINTS, ON FILE WITH THE WASHOE COUNTY ENGINEERING OFFICE. COORDINATES SHOWN ARE GROUND, TO CONVERT TO GRID DIVIDE BY THE WASHOE COUNTY MODIFIED GRID COMBINED FACTOR OF 1.000197939 PER P.M. 5328.

STEEP SLOPES FROM
-PREVIOUS GRADING

DISTURBANCE

## BASIS OF ELEVATIONS:

DATUM: NAVD 88
WASHOE COUNTY PROVIDED
TOPOGRAPHIC INFORMATION

## EXISTING PARCEL INFO:

A.P.N. 050-210-50 & 54 44.96 ACRES ZONING: MDR

## FEMA INFO:

FEMA FIRM 32031C3333G DATED 3-16-2009 DESIGNATES THIS SITE AS BEING IN A FEMA UNSHADED X ZONE.



VICINITY MAP



 SLOPE MAP DATA

 Number
 Minimum Slope
 Maximum Slope
 Color
 AREA

 1
 0.00%
 15.00%
 17.5

 2
 15.00%
 20.00%
 9.7

 3
 20.00%
 25.00%
 6.0

 4
 25.00%
 30.00%
 9.5

 5
 30.00%
 1508.94%
 2.3





| DESCRIPTION    |  |           |                    |  |                     |  |                    |  |  |
|----------------|--|-----------|--------------------|--|---------------------|--|--------------------|--|--|
| DATE           |  |           |                    |  |                     |  |                    |  |  |
| REV.           |  |           |                    |  |                     |  |                    |  |  |
| DATE: 02-01-21 |  | DRAWN BY: | DRAWN BY: ACAD2017 |  | DESIGNED BY: G.S.W. |  | CHECKED BY: G.S.W. |  |  |
|                |  |