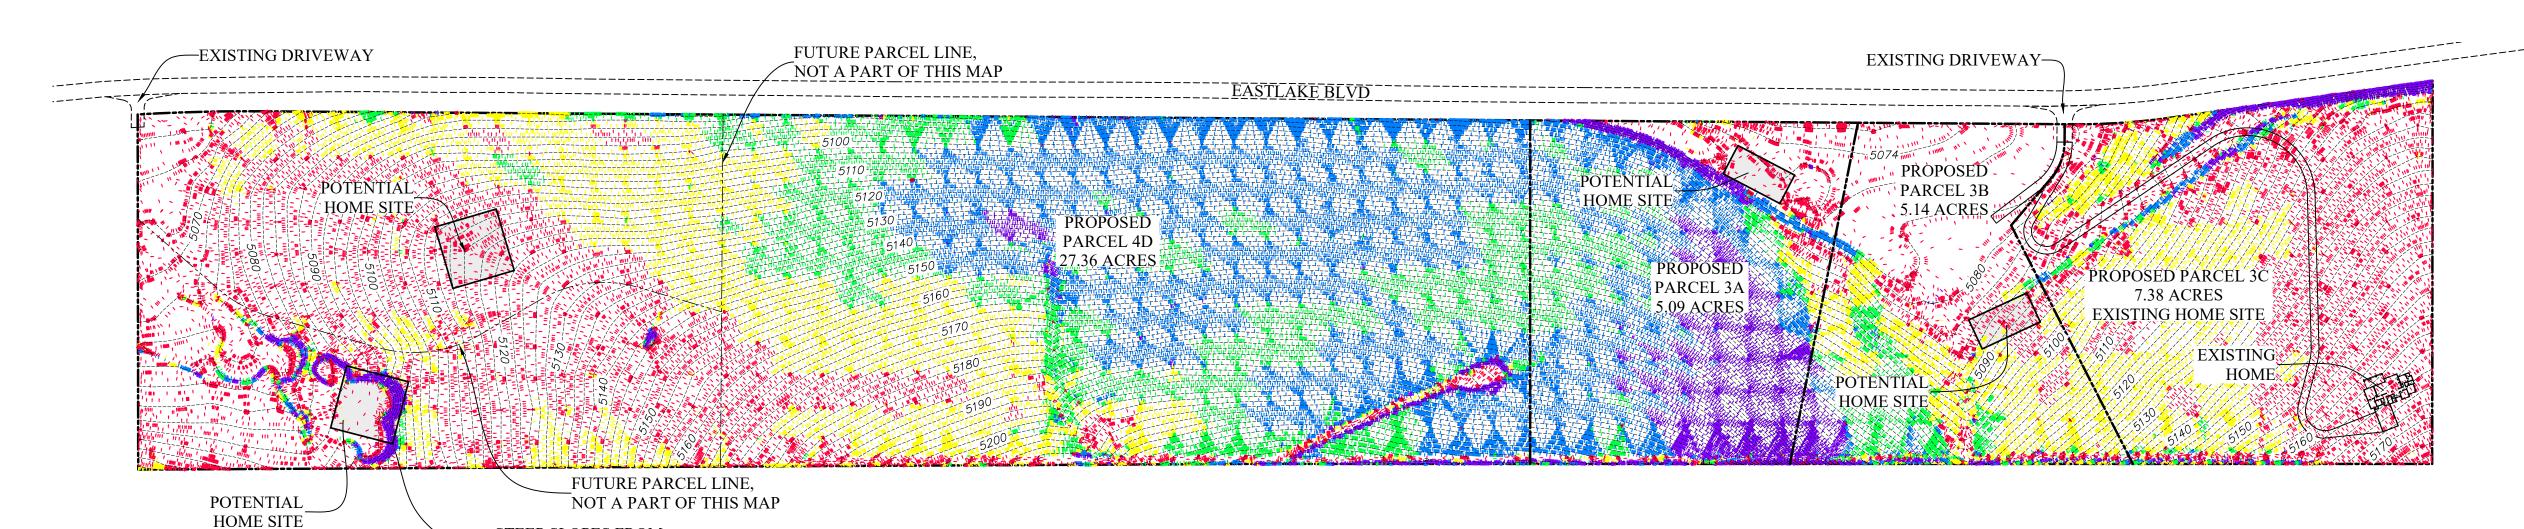

STEEP SLOPES FROM
-PREVIOUS GRADING

DISTURBANCE

## FEMA INFO:

FEMA FIRM 32031C3333G DATED 3-16-2009 DESIGNATES THIS SITE AS BEING IN A FEMA UNSHADED X ZONE.

VICINITY MAP

 SLOPE MAP DATA

 Number
 Minimum Slope
 Maximum Slope
 Color
 AREA

 1
 0.00%
 15.00%
 17.5

 2
 15.00%
 20.00%
 9.7

 3
 20.00%
 25.00%
 6.0

 4
 25.00%
 30.00%
 9.5

 5
 30.00%
 1508.94%
 2.3

| DESCRIPTION    |  |           |                    |  |                     |  |                    |  |  |
|----------------|--|-----------|--------------------|--|---------------------|--|--------------------|--|--|
| DATE           |  |           |                    |  |                     |  |                    |  |  |
| REV.           |  |           |                    |  |                     |  |                    |  |  |
| DATE: 02-01-21 |  | DRAWN BY: | DRAWN BY: ACAD2017 |  | DESIGNED BY: G.S.W. |  | CHECKED BY: G.S.W. |  |  |
|                |  |           |                    |  |                     |  |                    |  |  |

RT MERCHANT LLC
PN 050-210-50 &
SLOPE MAP

895 ROBERTA LANE, SUITE 104, SPARKS, NV 89431 (775) 359–3303 FAX (775) 359–3329 ODYSSEYRENO.COM ODYSSEYRENO.COM ELECTRIC FOR TRANSPORTED INCORPORATED

SCALE
HORIZ.1"=150'
VERT. \_\_\_\_
JOB NO.