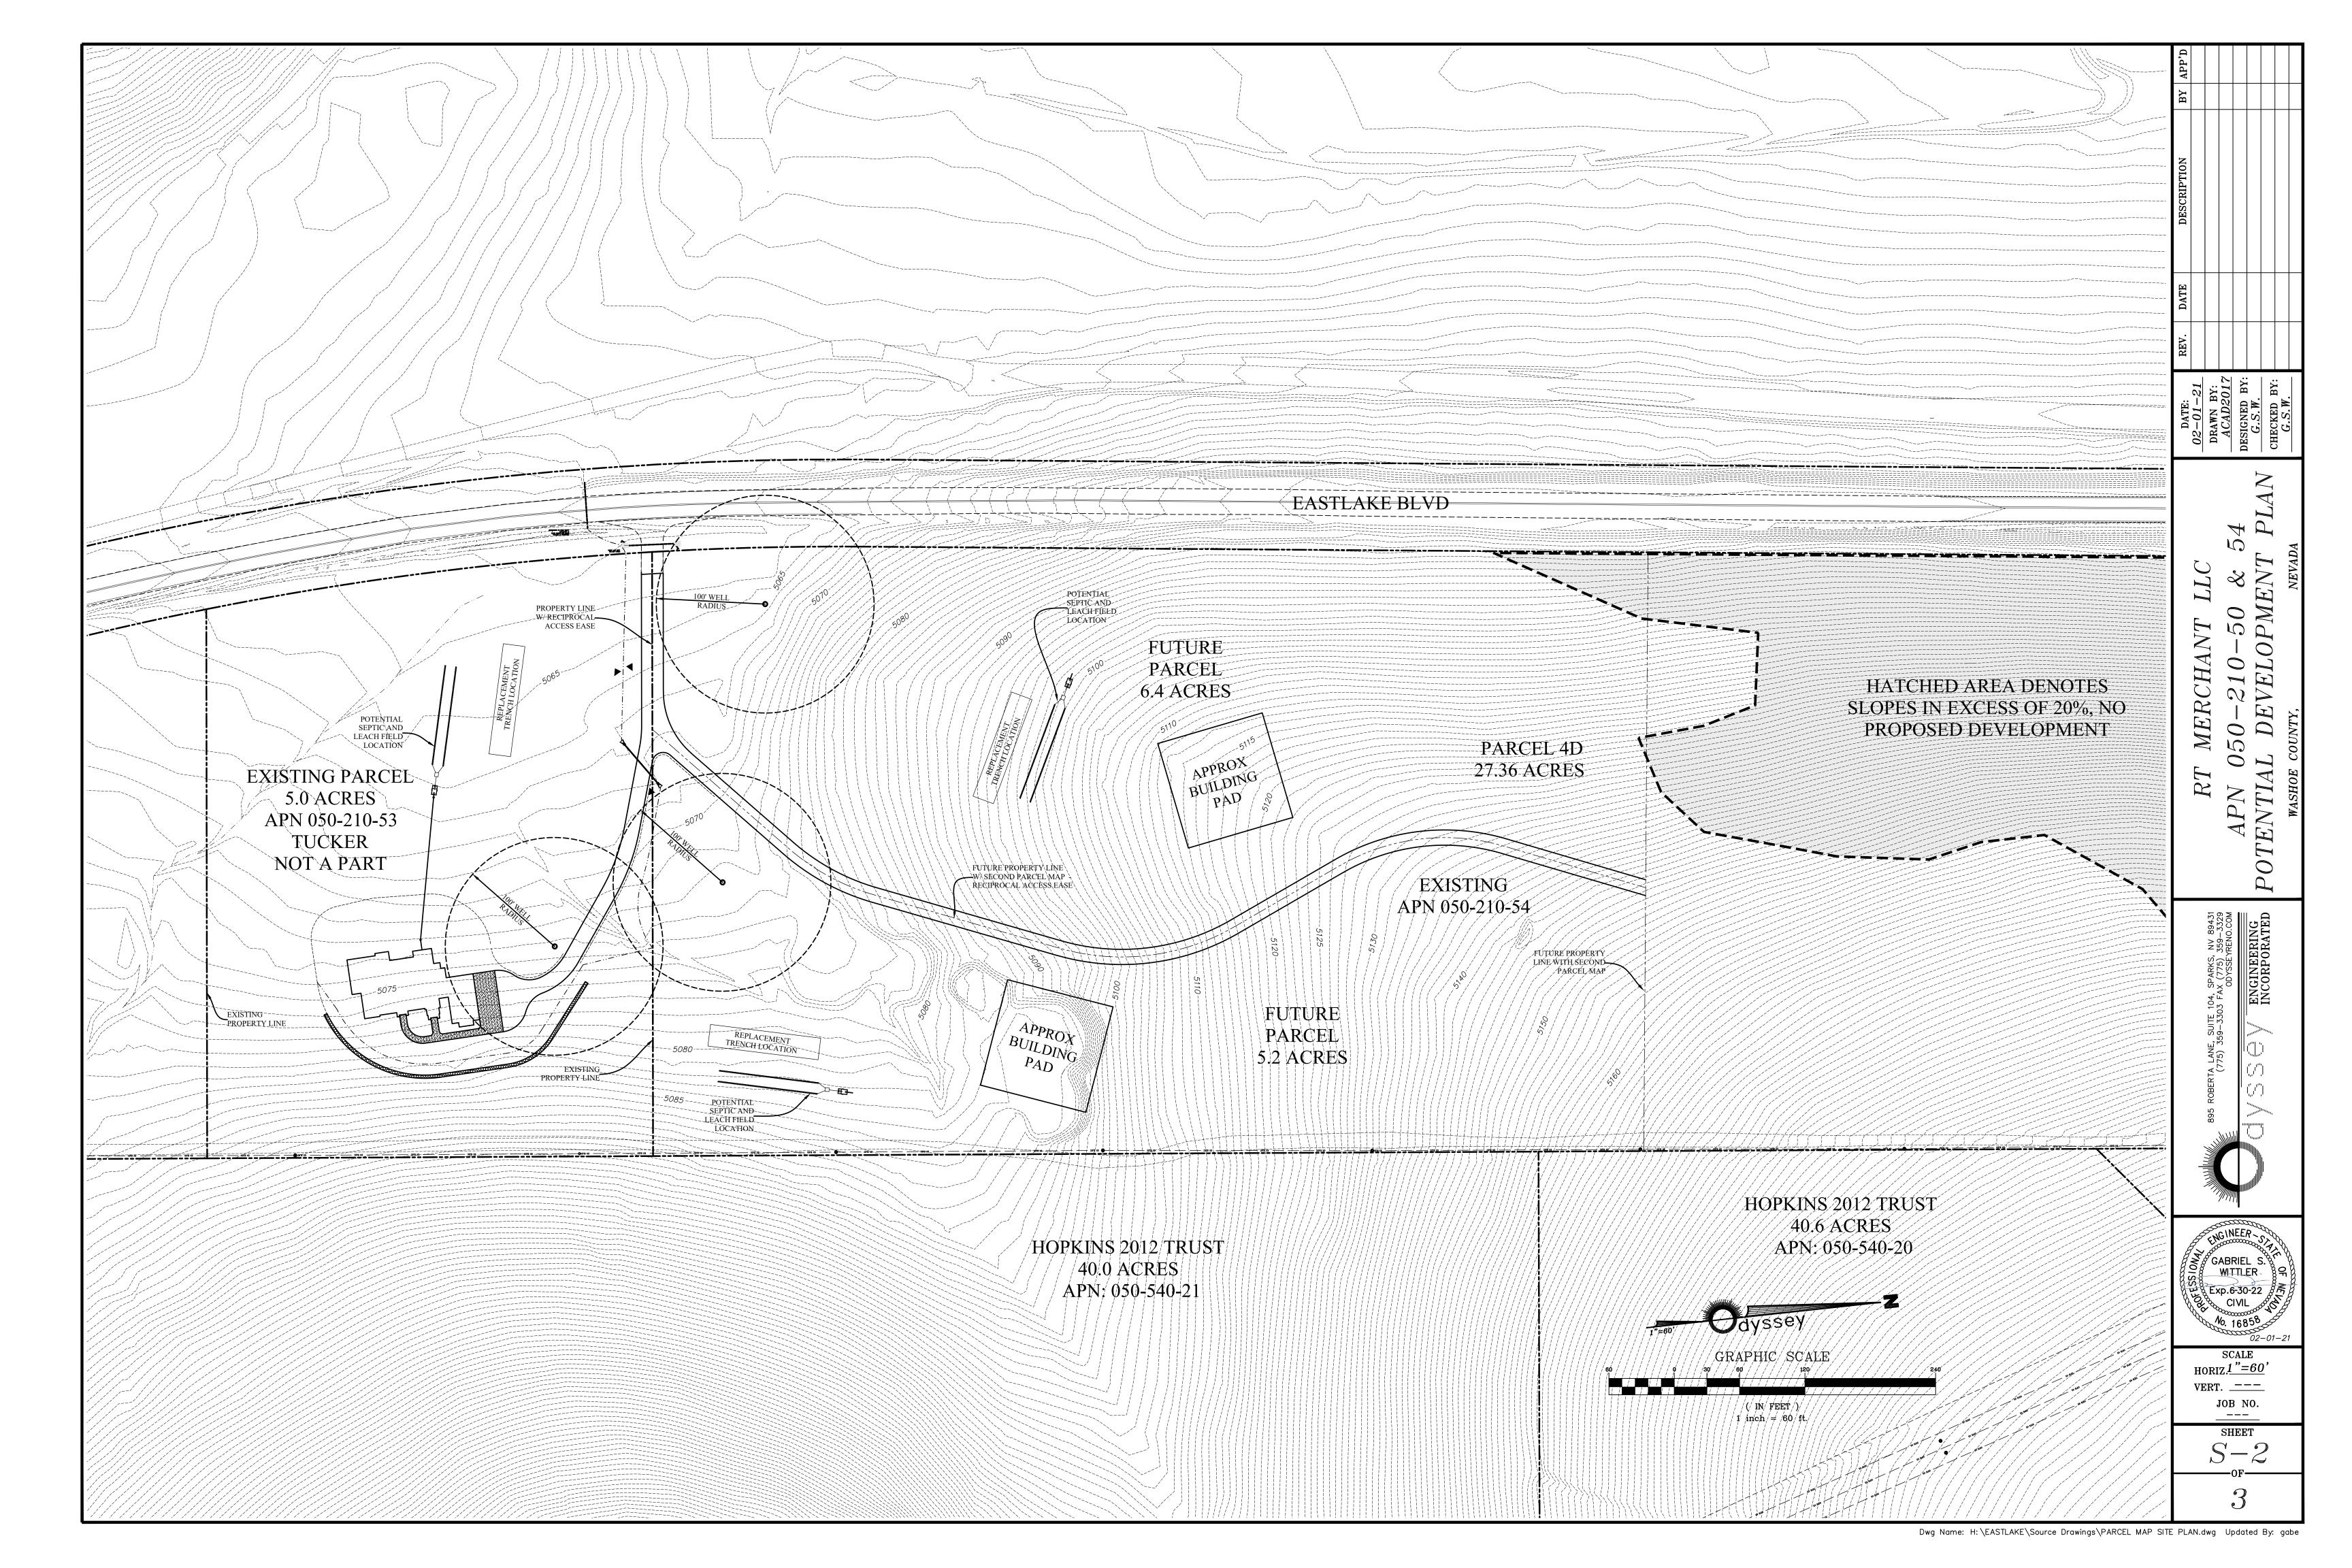

## EXISTING PARCEL INFO:

A.P.N. 050-210-50 & 54 44.96 ACRES ZONING: MDR

## FEMA INFO:

FEMA FIRM 32031C3333G DATED 3-16-2009 DESIGNATES THIS SITE AS BEING IN A FEMA UNSHADED X ZONE.

VICINITY MAP

 SLOPE MAP DATA

 Number
 Minimum Slope
 Maximum Slope
 Color
 AREA

 1
 0.00%
 15.00%
 17.5